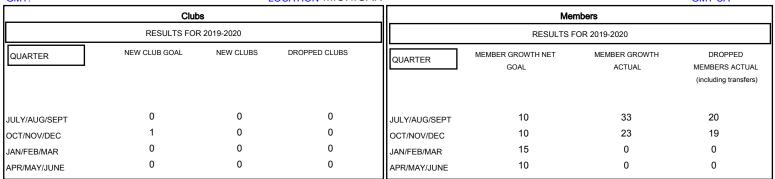

## MONTHLY MEMBERSHIP PROGRESS REPORT

## District 11 A2

GMT: LOCATION MICHIGAN GMT CA







| DROPPED CLUBS: 0  DROPPED MEMBERS |            | 18 CLUBS OF 41 ADDED 1 OR MORE<br>NEW MEMBERS | GENDER DISTRIBUTION           MALE         942 (69.73%)           FEMALE         409 (30.27%) |  |     |
|-----------------------------------|------------|-----------------------------------------------|-----------------------------------------------------------------------------------------------|--|-----|
| DECEASED                          | 13         | CLICK HERE FOR CUMULATIVE                     | TOTAL FAMILY UNIT MEMBERS                                                                     |  | 215 |
| CLUB CANCELLED                    | 0          | MEMBERSHIP DATA                               | FAMILY MEMBERS PAYING HALF<br>DUES