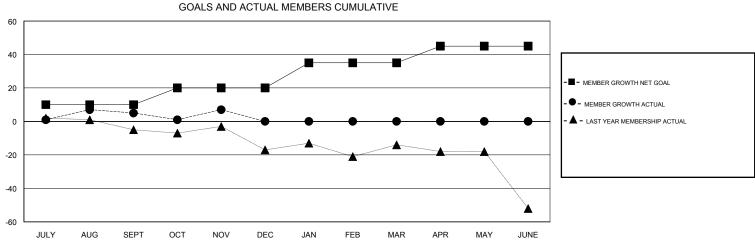

## MONTHLY MEMBERSHIP PROGRESS REPORT

## District 11 A2

GMT: LOCATION MICHIGAN GMT CA







| DROPPED CLUBS: 0  DROPPED MEMBERS |            | 18 CLUBS OF 41 ADDED 1 OR MORE<br>NEW MEMBERS | GENDER DISTRIBUTION           MALE         942 (69.73%)           FEMALE         409 (30.27%) |  |     |
|-----------------------------------|------------|-----------------------------------------------|-----------------------------------------------------------------------------------------------|--|-----|
| DECEASED                          | 13         | CLICK HERE FOR CUMULATIVE                     | TOTAL FAMILY UNIT MEMBERS                                                                     |  | 215 |
| CLUB CANCELLED                    | 0          | MEMBERSHIP DATA                               | FAMILY MEMBERS PAYING HALF<br>DUES